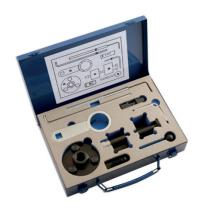

## **Engine Timing Kit - for VAG 1.6, 2.0 TDI**

A nine piece engine locking tool kit for the 5th generation VAG "blue motion" engine fitted with a common rail diesel system. Set includes crankshaft pulley locking tools for round (T10050) sprockets at 12 o'clock position and oval sprockets (T10100) at 1 o'clock position.

## **Additional Information**

- For 1.6 and 2.0L TDi CR engines fitted to Audi A3, A4, A5, A6 and Q5; Seat Exo; Volkswagen Eos, Golf, Passat and Tiguan.
- For 5th generation Common Rail diesels (Blue Motion).
- · Includes camshaft pulley puller.
- · Packed in a metal case.
- · Made in Sheffield.