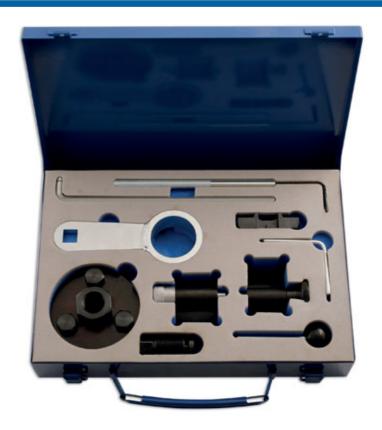

## **Engine Timing Kit - for VAG 1.6, 2.0 TDI**

A nine piece engine locking tool kit for the 5th generation VAG "blue motion" engine fitted with a common rail diesel system. Set includes crankshaft pulley locking tools for round (T10050) sprockets at 12 o'clock position and oval sprockets (T10100) at 1 o'clock position.

## **Additional Information**

- For 1.6 and 2.0L TDi CR engines fitted to Audi A3, A4, A5, A6 and Q5; Seat Exo; Volkswagen Eos, Golf, Passat and Tiguan.
- For 5th generation Common Rail diesels (Blue Motion).
- · Includes camshaft pulley puller.
- · Packed in a metal case.
- · Made in Sheffield.