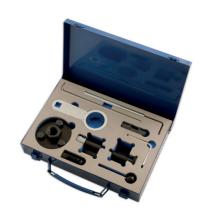

## **Engine Timing Kit - for VAG 1.6, 2.0 TDI**

A nine piece engine locking tool kit for the 5th generation VAG "blue motion" engine fitted with a common rail diesel system. Set includes crankshaft pulley locking tools for round (T10050) sprockets at 12 o'clock position and oval sprockets (T10100) at 1 o'clock position.

## **Additional Information**

- For 1.6 and 2.0L TDi CR engines fitted to Audi A3, A4, A5, A6 and Q5; Seat Exo; Volkswagen Eos, Golf, Passat and Tiguan.
- For 5th generation Common Rail diesels (Blue Motion).
- · Includes camshaft pulley puller.
- · Packed in a metal case.
- · Made in Sheffield.