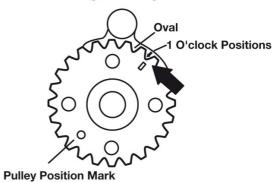

## **Engine Timing Kit - for VAG 1.6, 2.0 TDI**

A nine piece engine locking tool kit for the 5th generation VAG "blue motion" engine fitted with a common rail diesel system. Set includes crankshaft pulley locking tools for round (T10050) sprockets at 12 o'clock position and oval sprockets (T10100) at 1 o'clock position.

http://lasertools.co.uk/product/5130

**Tool and Crankshaft Pulley** with Aligned Timing Mark