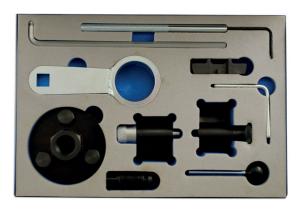

## **Engine Timing Kit - for VAG 1.6, 2.0 TDI**

A nine piece engine locking tool kit for the 5th generation VAG "blue motion" engine fitted with a common rail diesel system. Set includes crankshaft pulley locking tools for round (T10050) sprockets at 12 o'clock position and oval sprockets (T10100) at 1 o'clock position.

## **Additional Information**

- For 1.6 and 2.0L TDi CR engines fitted to Audi A3, A4, A5, A6 and Q5; Seat Exo; Volkswagen Eos, Golf, Passat and Tiguan.
- For 5th generation Common Rail diesels (Blue Motion).
- · Includes camshaft pulley puller.
- · Packed in a metal case.
- · Made in Sheffield.